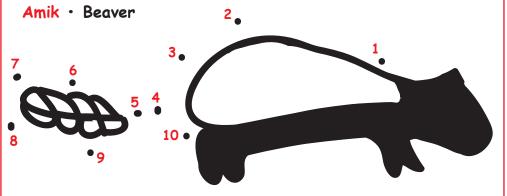

FREE

FREE

FREE

Draw a line to each number in the square beginning with the number 1 to reveal a clan animal!