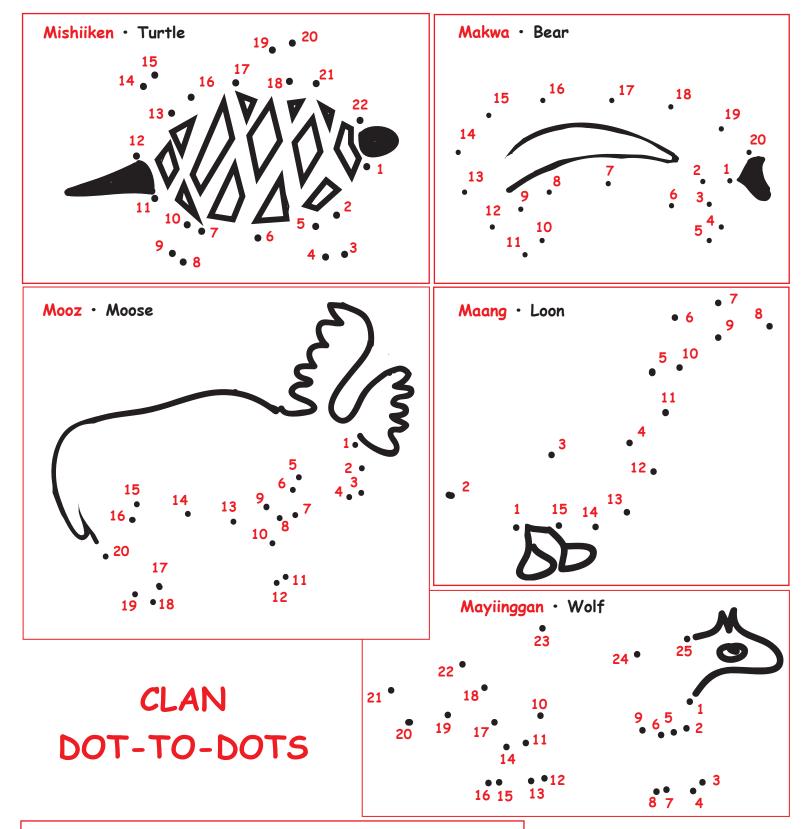

FREE

FREE

FREE

Draw a line to each number in the square beginning with the number 1 to reveal a clan animal!