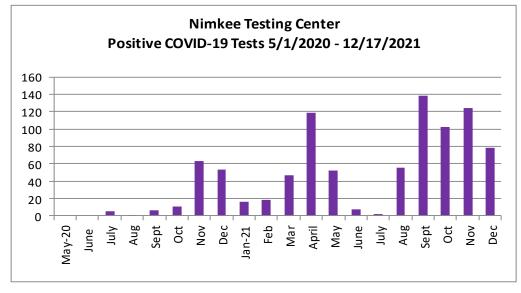

## **SCIT Tribal Community COVID-19 Tests:**

- District 1 SCIT Members: 1,911
- District 2 SCIT Members: 14
- District 3 SCIT Members: 282
- SCIT Household Members: 55
- SCIT Employees: 2,288
- Total Positive COVID-19 Tests since start of pandemic: 899
- Total Positive COVID-19 Tests since 8/9/21 among Vaccinated: 118
- Total Positive COVID-19 Tests since 8/9/21 among Unvaccinated: 348
- Total Active Cases (last 10 days), SCIT Tribal Community: 57