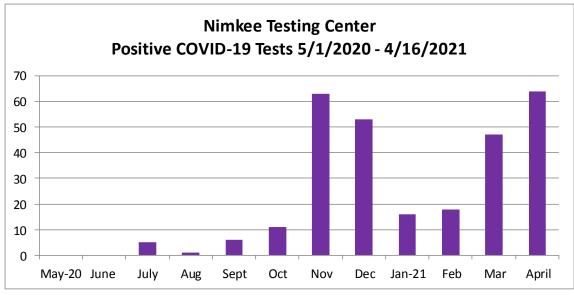

## **SCIT Tribal Community COVID-19 Tests:**

District 1 SCIT Members: 772

District 2 SCIT Members: 9

District 3 SCIT Members: 166

SCIT Household Members: 19

SCIT Employees: 544

Total Positive COVID-19 Tests: 284

Total Active Cases (last 10 days), SCIT Tribal Community: 64

Practice Social Distancing • Stay Home If You Can • Wear Your Mask

If you have signs or symptoms of COVID-19 or if you think you require testing, please call the Nimkee Testing Center at 989-775-4637 to discuss your symptoms. If you are experiencing severe symptoms such as difficulty breathing, call 911 for urgent medical help.