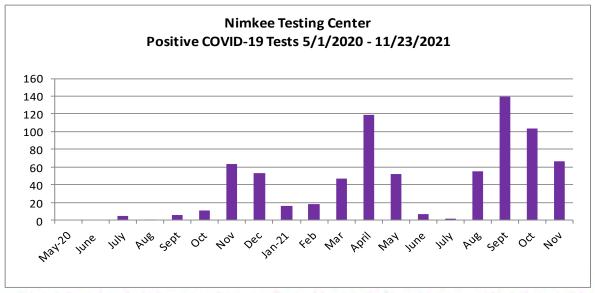

## November 24, 2021

Total COVID-19 Tests, SCIT Tribal Community: 5,828

## **SCIT Tribal Community COVID-19 Tests:**

- District 1 SCIT Members: 1,911
- District 2 SCIT Members: 14
- District 3 SCIT Members: 282
- SCIT Household Members: 55
- SCIT Employees: 2,040
- Total Positive COVID-19 Tests since start of pandemic: 763
- Total Positive COVID-19 Tests since 8/9/21 among Vaccinated: 91
- Total Positive COVID-19 Tests since 8/9/21 among Unvaccinated: 260
- Total Active Cases (last 10 days), SCIT Tribal Community: 36