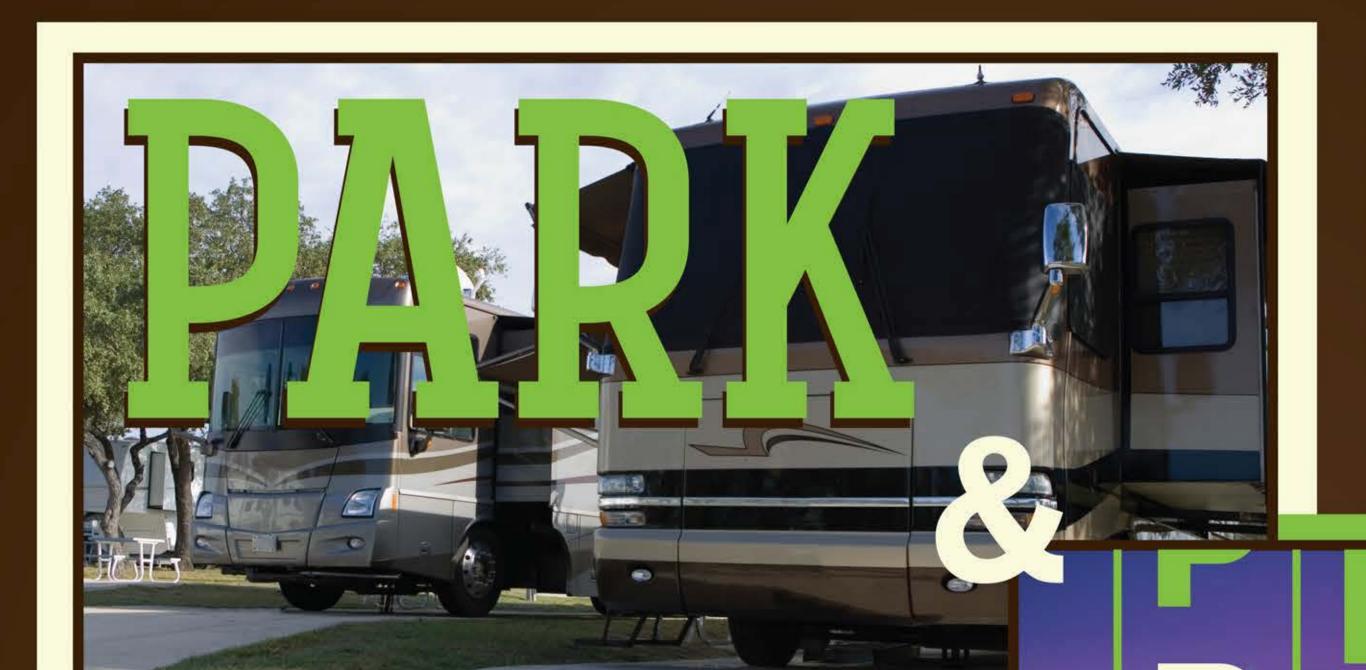

\$10 IN PREMIUM PLAY FOR SOARING EAGLE CASINO & RESORT!\*

| RATES (SUN - THURS) | 30 AMP SITES | 50 AMP SITES |
|---------------------|--------------|--------------|
| NOW –               | Starting at  | Starting at  |
| JUNE 6              | \$45/Night   | \$50/Night   |
| JUNE 7 –            | Starting at  | Starting at  |
| AUGUST 28           | \$72/Night   | \$77/Night   |
| SEPTEMBER 3 –       | Starting at  | Starting at  |
| NOVEMBER 29         | \$45/Night   | \$50/Night   |

## CALL TODAY! 1.877.2EAGLE2

LOYALTY ACCESS MEMBERS CAN EARN AND REDEEM SOARING EAGLE CASINO & RESORT POINTS! Park & Play rate is available Sundays - Thursdays, now - 11/29/19. Offer subject to availability and excludes special events and holidays. May not be comped. If staying multiple nights, only one premium play can be redeemed per day. Cannot be combined with any other discounts, coupons, or group pricing. All sites subject to availability at the time of booking. Management reserves the right to change or discontinue offer without notice.