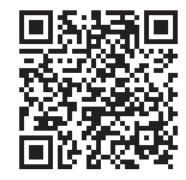

#### To complete this survey:

- 1: Open the camera app on your phone
- 2: Scan the QR code to the right
- 3: Select the pop-up link
- 4: Follow the directions to complete the survey