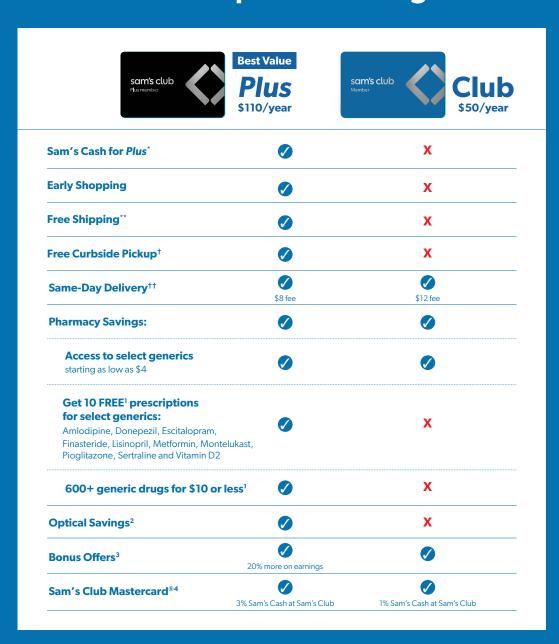

## Plus membership can pay for itself.

Earn 2% Sam's Cash on in-club purchases.

## Free and convenient ways to shop.

Including free Curbside Pickup, free shipping on most items & early shopping.

## Shop more, earn more Sam's Cash™ with a Sam's Club® Mastercard.5

5% back on gas anywhere (on first \$6,000 per year, then 1%) 3% back on Sam's Club purchases for *Plus* members Club members earn 1%

3% back on dining and takeout % **back**on other
purchases

\*Sam's Cash™ for *Plus* members only: Get 2% back on qualifying pre-tax in-club purchases. Maximum \$500 Sam's Cash™ per 12-month membership. Sam's Cash awarded monthly and loaded onto the membership card for use in club, at SamsClub.com or redeemable for cash. Restrictions apply. See SamsClub.com/Plus or Club Associate for details.

\*\*Free Shipping for *Plus*: Sam's Club *Plus* members with an active membership receive free shipping on all eligible online items denoted by a Free Shipping for *Plus* tag, up to a total of 10 addresses. Free shipping for *Plus* is available in the U.S (excludes Puerto Rico, Guam, the US Virgin Islands and PO Boxes). Free Shipping for *Plus* is limited to ground shipping. Limited items are available for free shipping to Military AP/FPO addresses. Free shipping is available for online items only. Exclusions apply see SamsClub.com/FreeShipping.

<sup>†</sup>Curbside Pickup is always free for *Plus* members and has a \$4 fee per order for Club members.

<sup>††</sup>Same-Day Delivery services are offered by Sam's Club within a 15 mile radius of participating Sam's Clubs during a certain window of time of placing the order. Same-Day Delivery is not guaranteed and may change due to availability, weather, labor issues or other factors. Active Sam's Club membership required. The standard delivery fee for Club members is \$12 and \$8 for *Plus* members per delivery. Delivery not available in Puerto Rico. Some items are not eligible for delivery including but no limited to gift cards, tires, flowers prescriptions, cafe items, mobile phones and alcohol and tobacco products. Other restrictions apply. Visit SamsClub.com/Delivery for complete delivery terms. Order by 2 pm for Same-Day Delivery.

Sam's Club Plus Program: The Sam's Club Plus Program is not insurance and cannot be combined with any insurance. This program is only available to Sam's Club Plus members at participating Sam's Club Pharmacy locations. Not available on SamsClub.com. Visit SamsClub.com/RxSavings to see the drug price, formulation, strength and quantity available for Plus members. Covered drugs may vary. Program prices are limited to a 30-day supply. There will be an additional cost for quantities greater than listed quantity. The Plus member price is not available if a drug is part of a compounded prescription or for purchases submitted to any health benefit program, pharmacy benefit program, insurer or state/federal government health care program. Program prices are not available to the general public and do not constitute Sam's Club usual and customary prices. May not combine with other offers. Program price not available in Puerto Rico. Free drugs are only available at no additional cost to Sam's Plus members. The free drug benefit is not available in AZ, CA, MN or PR. Free drugs available to Sam's Club Plus members only at select Sam's Club Pharmacy locations. In Arizona, California and Minnesota, drugs listed in the free drug benefit are available for \$2 for a 30-day supply. Discount savings are based on the dispensing Sam's Club Pharmacy's regular retail cash price. Program pricing is limited to in stock items by select manufacturers of a covered drug at the dispensing pharmacy. Taxes or other fees may apply. Other restrictions apply. Terms subject to change without notice. See SamsClub.com or your local Sam's Club Pharmacy for details.

<sup>2</sup>Valid prescription required. Cannot be used in conjunction with insurance/managed care.

<sup>3</sup>Offers may require activation prior to each use. Not all payment cards are eligible. Not all transactions are eligible, including those that cannot be monitored by a payment card network. For debit cards, you must run the transaction as a credit and do not use PIN. Maximum amount of Sam's Cash per offer or transaction may be limited. See offer details for limits and other restrictions. Some products or services may not be eligible. You are responsible for confirming that offers are available on the Sam's Cash Bonus Offers Program platform, and thus eligible for you to earn Sam's Cash, prior to transacting with each participating merchant. Sam's Club or participating merchants may change or end offers at any time up to the point of purchase without notice or liability. Refunds associated with qualifying transactions may affect eligibility for earning Sam's Cash. Sam's Cash earned from refunded, canceled or otherwise ineligible transactions may be withheld from payout or removed from your Sam's Cash account. See the Sam's Cash Bonus Offers Program Terms and Conditions for full payment card, offer and transaction eligibility details.

"Sam's Club® Mastercard® cardholders earn Sam's Cash on eligible net purchases (less credits, returns, taxes and adjustments) made with their Sam's Club® Mastercard® account. Rewards percentages depend on the type of purchase made. Sam's Cash is not earned on the following purchases or transactions at Sam's Cub or SamsClub.com: cash advances, tobacco and smoking related products (including electronic cigarettes), prescription purchases, reloading or purchases of prepaid cards, gift cards (including third party gift cards), traveler's checks or any cash equivalents. Maximum of \$5,000 in Sam's Cash can be earned in a calendar year. Eligible purchases on multiple Card Accounts for the same Sam's Club member, including business and personal accounts, will be aggregated in determining the \$5,000 maximum Sam's Cash per year. Sam's Cash earned under the Sam's Club Mastercard Rewards Program will be issued and combined with all other Sam's Cash earned under the Sam's Cash Loyalty Rewards Program, within 1-2 billing cycles after being earned. Sam's Cash is forfeited if the Sam's Club® Mastercard® account is not in good standing (i.e., is delinquent) or if the Sam's Club Membership terminates or lapses. Sam's Cash earned will be automatically loaded onto your Sam's Club membership and may be redeemed only at a Sam's Club location or at SamsClub.com. See the "How to Earn Sam's Cash with your Sam's Club® Mastercard®" rewards program terms for details. Subject to credit approval. The Sam's Club Mastercard is issued by Synchrony Bank pursuant to a license by Mastercard International Incorporated. Mastercard is a registered trademark, and the circles design is a trademark of Mastercard International Incorporated.