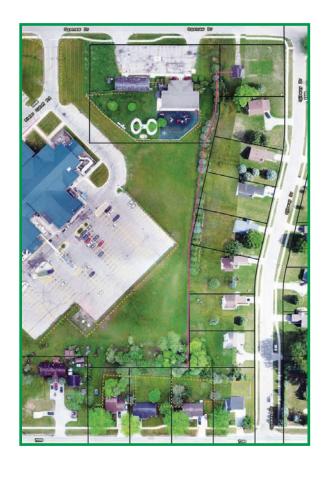

#### **Project Overview:**

- Install 1,174 linear feet of 5 foot high chain link fence.
- The fencing needed for location 1 is approximately 726 linear feet, five feet above ground.
- $\bullet$  The fencing needed for location 2 is approximately 476 linear feet, five feet above ground.