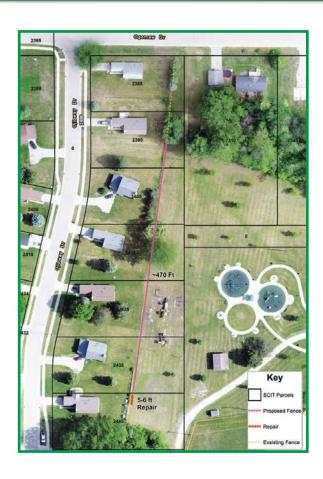

#### **Project Overview:**

- Install 1,174 linear feet of 5 foot high chain link fence.
- The fencing needed for location 1 is approximately 726 linear feet, five feet above ground.
- $\bullet$  The fencing needed for location 2 is approximately 476 linear feet, five feet above ground.